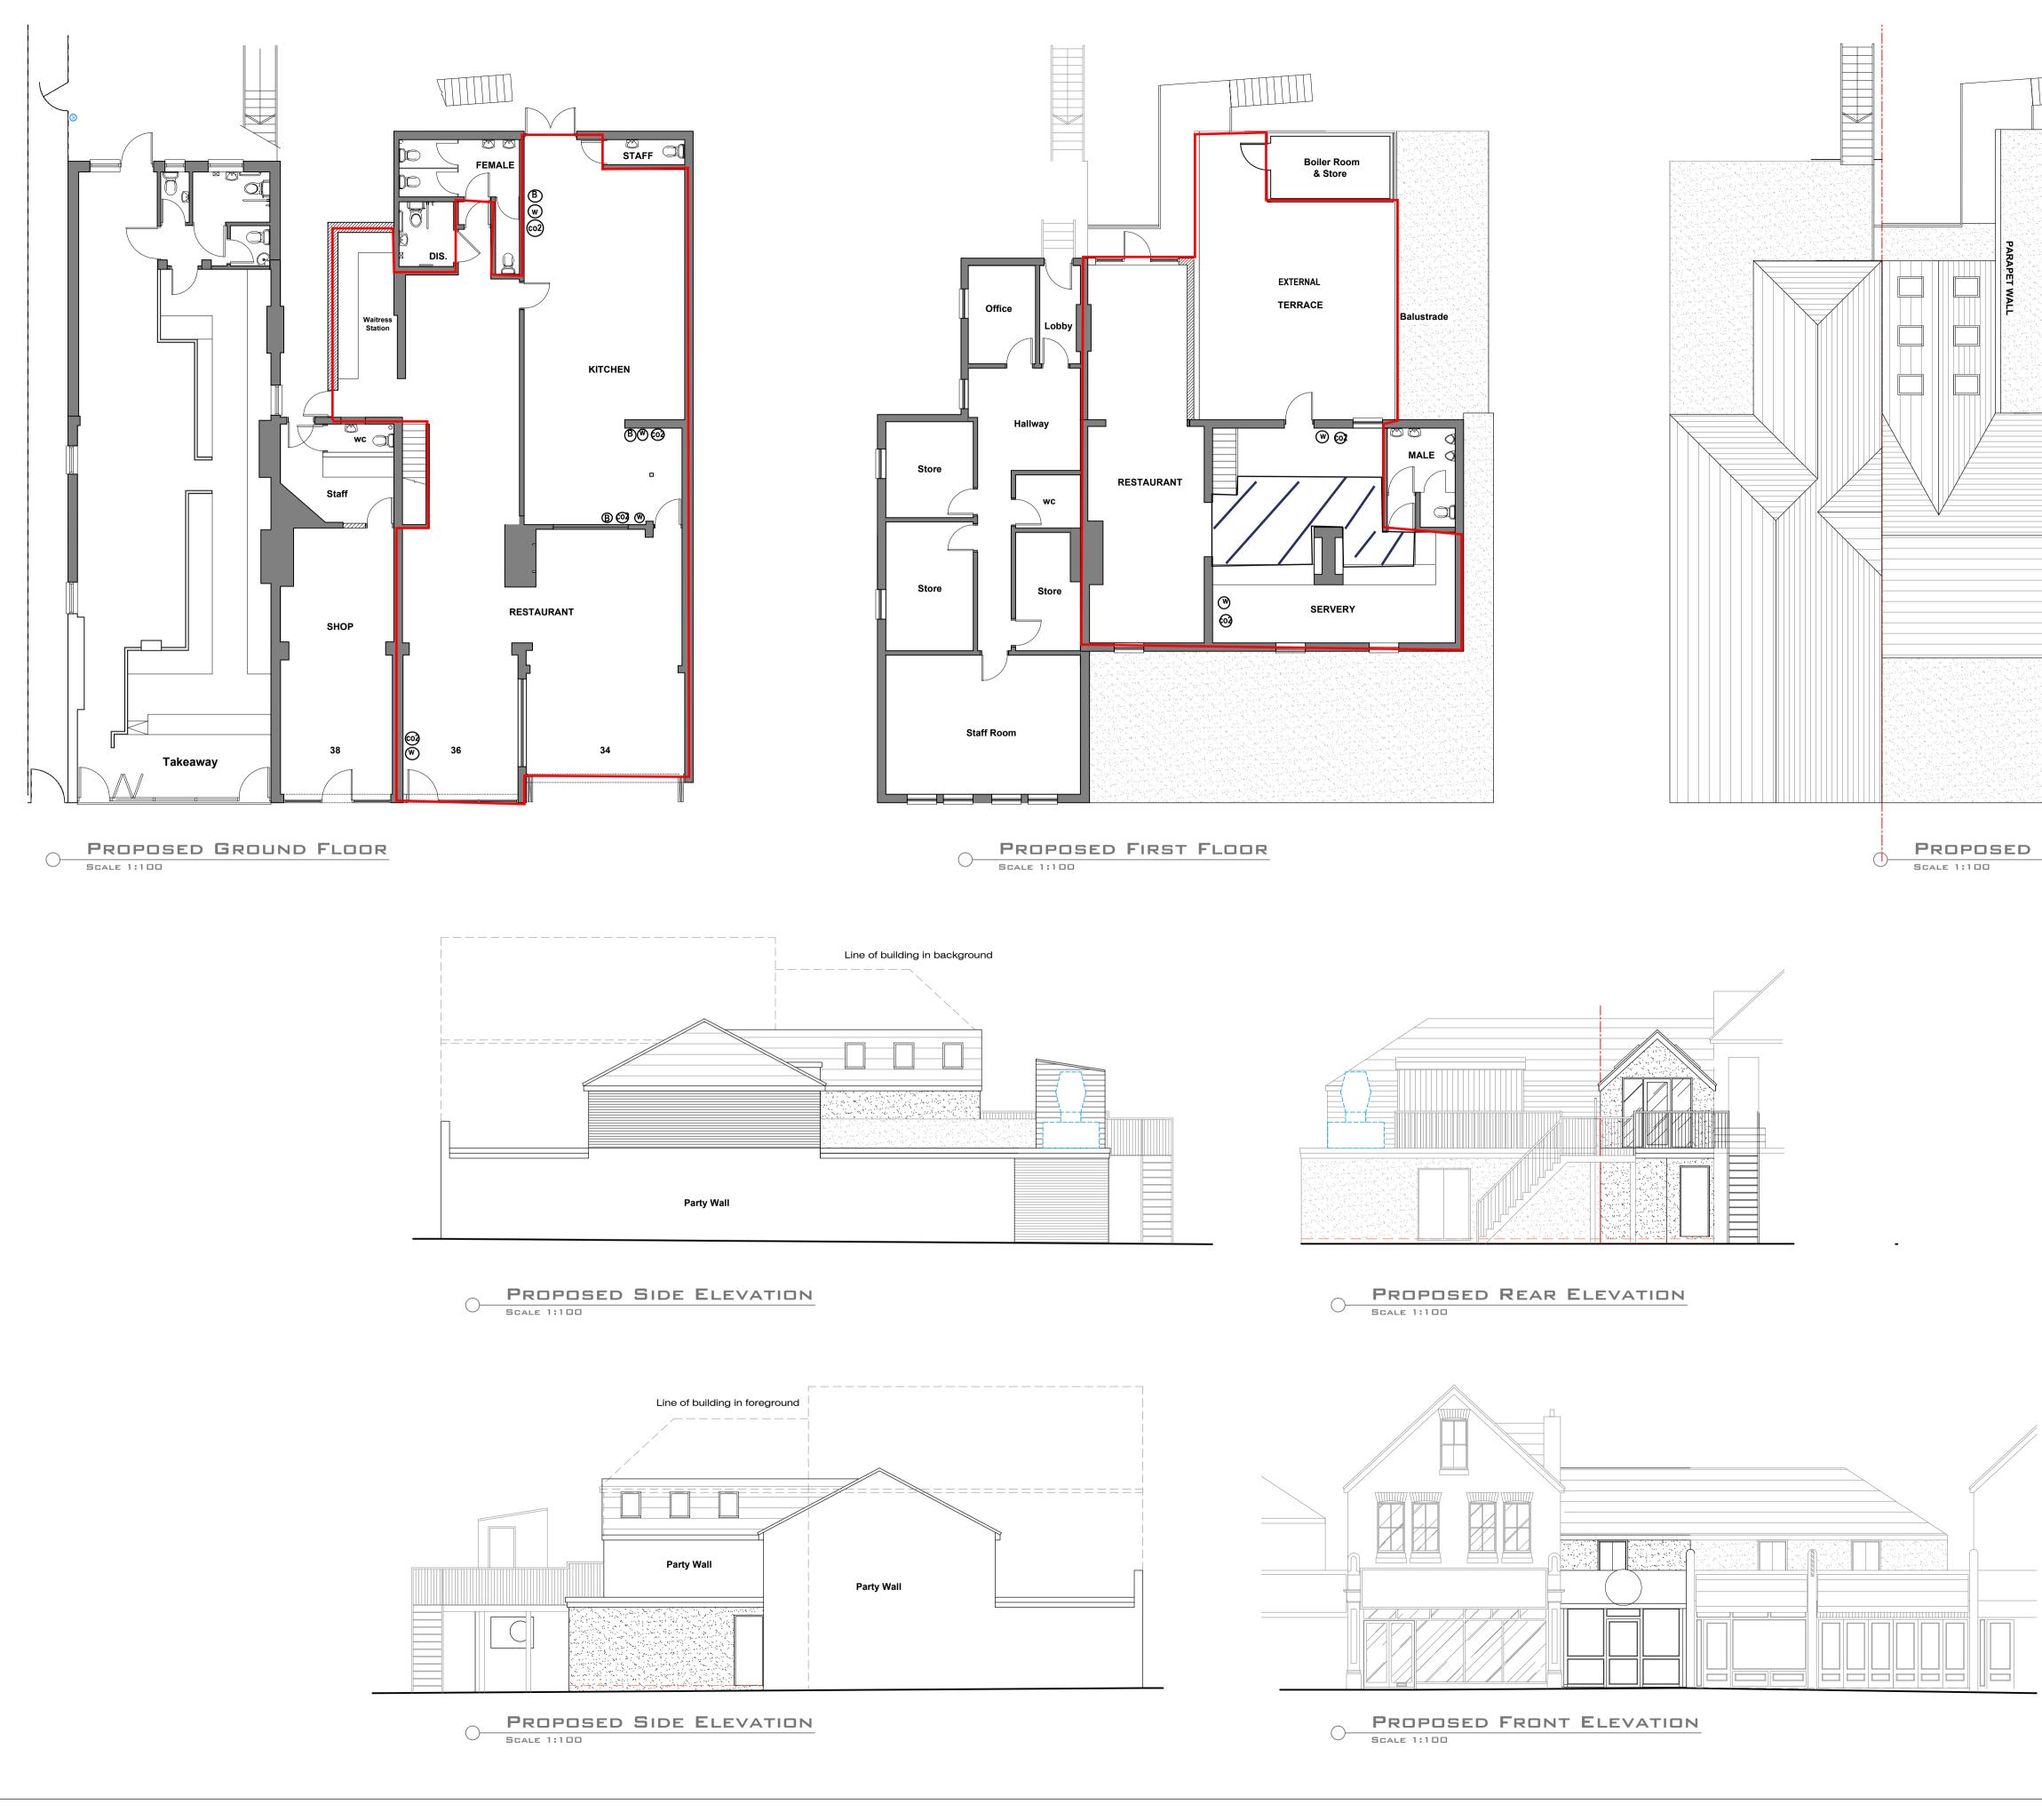

## 38 ELM ROAD, LEIGH ON SEA, SS9 1SN

The contractor is to check and verify all building and site dimensions, levels, and sewer invert levels at connection points before work starts. This drawing must be read with and checked against any structural or other specialist drawings provided.

Any discrepancies found on this drawing are to be notified to STONE ME! DESIGN LTD prior to commencement of work.

The contractor is to comply in all respects with the current Building Regulations whether or not specifically stated on these drawings.

This drawing is not intended to show details of foundations or ground conditions. Each area of ground relied upon to support the structure depicted must be investigated by the contractor and suitable methods of foundations provided.

This drawing is to be read in conjunction with all other standard STONE ME! DESIGN LTD specifications and documentation.

STONE ME! DESIGN LTD reserves the right to withdraw any drawings from any applications or third parties should disputes arise between the client and STONE ME! DESIGN LTD.

This drawing remains the copyright of STONE ME! DESIGN LTD and cannot be reproduced without prior permission.

| <ul> <li>Fire Blanket</li> <li>Fire extinguisher CO2</li> <li>Fire extinguisher water</li> <li>Licensable activities may take place anywhere within the red line.</li> <li>Licensable activities may take place anywhere within the red line.</li> <li>Licensable activities may take place anywhere within the red line.</li> <li>Licensable activities may take place anywhere within the red line.</li> <li>Licensable activities may take place anywhere within the red line.</li> <li>Licensable activities may take place anywhere within the red line.</li> <li>Licensable activities may take place anywhere within the red line.</li> <li>Licensable activities may take place anywhere within the red line.</li> <li>Licensable activities may take place anywhere within the red line.</li> <li>Licensable activities may take place anywhere within the red line.</li> <li>Licensable activities may take place anywhere within the red line.</li> <li>Licensable activities may take place anywhere within the red line.</li> <li>Licensable activities may take place anywhere within the red line.</li> <li>Licensable activities may take place anywhere within the red line.</li> <li>Licensable activities may take place anywhere within the red line.</li> <li>Licensable activities may take place anywhere within the red line.</li> <li>Licensable activities any take place anywhere within the red line.</li> <li>Licensable activities any take place anywhere within the red line.</li> <li>Licensable activities any take place anywhere within the red line.</li> <li>Licensable activities any take place any take place anywhere within the red line.</li> <li>Licensable activities any take place anywhere within the red line.</li> <li>Licensable activities any take place an</li></ul> |                                                                                              |         |        |         |          |           |          |       |  |
|-----------------------------------------------------------------------------------------------------------------------------------------------------------------------------------------------------------------------------------------------------------------------------------------------------------------------------------------------------------------------------------------------------------------------------------------------------------------------------------------------------------------------------------------------------------------------------------------------------------------------------------------------------------------------------------------------------------------------------------------------------------------------------------------------------------------------------------------------------------------------------------------------------------------------------------------------------------------------------------------------------------------------------------------------------------------------------------------------------------------------------------------------------------------------------------------------------------------------------------------------------------------------------------------------------------------------------------------------------------------------------------------------------------------------------------------------------------------------------------------------------------------------------------------------------------------------------------------------------------------------------------------------------------------------------------------------------------------------------------------------------------------------------------------------------------------------------------------------------------------------------------------------------------------------------------------------------------------------------------------------------------------------------------------------------------------------------------------------------------------------------------------|----------------------------------------------------------------------------------------------|---------|--------|---------|----------|-----------|----------|-------|--|
| Fire extinguisher CO2 Fire extinguisher water   Image: Construction of the second part of the second pa                                  |                                                                                              |         |        |         |          |           |          |       |  |
| Fire extinguisher CO2 Fire extinguisher water Icensable activities may take place anywhere within the red line. Icensable activities may take place anywhere within the red line. Fire fighting equipment is shown as at the date hereof but may be changed in accordance with the fire authority. REV: DATE: AMENDMENT: ICENTION CONTRAIN LARE, HOCKLEY, ESSEX, SS5 4ST TE: 01702 203333 E: Info@stoneme.com W: www.stoneme.com Client: Project: FELLINI LEIGH ON SEA SS9 1SN Drawing: PROPOSED PLANS Issue: Client Pre-App Planning B.Cont As Built Other Issue: Titoto @ A1 Itoto @ Cont As Built Other Issue: Drawing B.Cont As Built Other Issue: Client Pre-App Planning B.Cont As Built Other Issue: Client Pre-App Planning B.Cont As Built Other Ison: Titoto @ A1 Itoto @ Cont As Built Other Ison: Drawing B.Cont As Built Other Ison: Drawing                                                                                                                                                                                                                                                                                                                                  |                                                                                              |         |        |         |          |           |          |       |  |
| Fire extinguisher CO2 Fire extinguisher water Icensable activities may take place anywhere within the red line. Icensable activities may take place anywhere within the red line. Fire fighting equipment is shown as at the date hereof but may be changed in accordance with the fire authority. REV: DATE: AMENDMENT: ICENTION CONTRAIN LARE, HOCKLEY, ESSEX, SS5 4ST TE: 01702 203333 E: Info@stoneme.com W: www.stoneme.com Client: Project: FELLINI LEIGH ON SEA SS9 1SN Drawing: PROPOSED PLANS Issue: Client Pre-App Planning B.Cont As Built Other Issue: Titoto @ A1 Itoto @ Cont As Built Other Issue: Drawing B.Cont As Built Other Issue: Client Pre-App Planning B.Cont As Built Other Issue: Client Pre-App Planning B.Cont As Built Other Ison: Titoto @ A1 Itoto @ Cont As Built Other Ison: Drawing B.Cont As Built Other Ison: Drawing                                                                                                                                                                                                                                                                                                                                  |                                                                                              |         |        |         |          |           |          |       |  |
| Fire extinguisher CO2 Fire extinguisher water   Image: Construction of the second part of the second pa                                  |                                                                                              |         |        |         |          |           |          |       |  |
| Fire extinguisher water   Image: Stree extinguisher water     Image: Constant of the shown as at the date hereof but may be changed in accordance with the fire authority     Rev: DATE: AMENDMENT:     Image: Constant of the shown as at the date hereof but may be changed in accordance with the fire authority     Rev: DATE: AMENDMENT:     Image: Constant of the shown as at the date hereof but may be changed in accordance with the fire authority     Rev: DATE: AMENDMENT:     Image: Constant of the shown as at the date hereof but may be changed in accordance with the fire authority     Rev: DATE: AMENDMENT:     Image: Constant of the shown as at the date hereof but may be changed in accordance with the fire authority     Rev: DATE: AMENDMENT:     Image: Constant of the shown as at the date hereof but may be changed in accordance with the fire authority     Rev: DATE: AMENDMENT:     Image: Constant of the shown as at the date hereof but may be changed in accordance with the fire authority     Image: Constant of the shown as at the date hereof but may be changed in accordance with the fire authority     Image: Constant of the shown as at the date hereof but may be changed in accordance with the fire authority     Image: Constant of the shown as at the date hereof but may be changed in accordance with the fire authority     Image: Constant of the shown as at the date hereof but may be changed in accordance with the fire authority     Image: Constant of the shown as at the date hereof but may be changed in accordance with the                                                                                                                                                                                                                                                                                                                                                                                                                                                                                                                                  | B Fire                                                                                       | e Blank | et     |         |          |           |          |       |  |
| Licensable activities may take place anywhere within the red line.                                                                                                                                                                                                                                                                                                                                                                                                                                                                                                                                                                                                                                                                                                                                                                                                                                                                                                                                                                                                                                                                                                                                                                                                                                                                                                                                                                                                                                                                                                                                                                                                                                                                                                                                                                                                                                                                                                                                                                                                                                                                      | Co2 Fire extinguisher CO2                                                                    |         |        |         |          |           |          |       |  |
| Fire fighting equipment is shown as at the date hereof but may be changed in accordance with the fire risk assessment or by agreement with the fire authority   REV: DATE:   AMENDMENT:     Spond Date:   Mendmender   Spond Date:   Mendmender   Spond Date:   Project No:   Project No:   Scale:   1:100 @ A1   Project No:   Scale:   1:100 @ A1   Licensing                                                                                                                                                                                                                                                                                                                                                                                                                                                                                                                                                                                                                                                                                                                                                                                                                                                                                                                                                                                                                                                                                                                                                                                                                                                                                                                                                                                                                                                                                                                                                              | W Fire extinguisher water                                                                    |         |        |         |          |           |          |       |  |
| the fire risk assessment or by agreement with the fire authority         REV:       DATE:       AMENDMENT:         Supplement with the fire authority         MENDMENT:         Supplement with the fire authority         MENDMENT:         Supplement with the fire authority         MENDMENT:         Supplement with the fire authority         Architectural & interior design         Stoutnation of the second of the                                                                                                                                                                                                                                                                                                                                                                                                                                                                                                                                                                                                                                                      | Licensable activities may take place anywhere within the red line.                           |         |        |         |          |           |          |       |  |
| REV:       DATE:       AMENDMENT:         Stoppe III       Stoppe IIII       Stoppe IIIII         architectural & interior design       architectural & interior design         5 FOUNTAIN LANE, HOCKLEY, ESSEX, SS5 4ST<br>Tel: 01702 203333       5         E: info@stoneme.com       W: www.stoneme.com         Client:       FELLINI<br>LEIGH ON SEA<br>SS9 1SN         Drawing:       PROPOSED PLANS         Issue:       Client         Project:       Scale:         1ssue:       Client         Project:       Scale:         1ssue:       Client         Pre-App       Planning         B.Cont       As Built         Other       Scale:         Issue:       Client         Pre-App       Planning         B.Cont       As Built         Other       Scale:         1:100 @ A1       Project No.:         1728       34         Licensing       1:100                                                                                                                                                                                                                                                                                                                                                                                                                                                                                                                                                                                                                                                                                                                                                                                                                                                                                                                                                                                                                                                                                                                                                                                                                                                                         | Fire fighting equipment is shown as at the date hereof but may be changed in accordance with |         |        |         |          |           |          |       |  |
| SPUP   architectural & interior design   Architectural & interior design Second Content of the se                                                                   |                                                                                              | 1       |        |         |          | nority    |          |       |  |
| S FOUNTAIN LANE, HOCKLEY, ESSEX, SS5 4ST   Tel: 01702 203333   E: info@stoneme.com   W: www.stoneme.com     Client:   Project:   FELLINI   LEIGH ON SEA   SS9 1SN   Drawing:   PROPOSED PLANS   Issue:   Client   ProPOSED PLANS     Date:   4TH JUNE 2020   Scale:   1:100 @ A1   Project No:   1728   34   Licensing                                                                                                                                                                                                                                                                                                                                                                                                                                                                                                                                                                                                                                                                                                                                                                                                                                                                                                                                                                                                                                                                                                                                                                                                                                                                                                                                                                                                                                                                                                                                                                                                                                                                                                                                                                                                                  |                                                                                              |         |        |         |          |           |          |       |  |
| Project:<br>FELLINI<br>LEIGH ON SEA<br>SS9 1SN<br>Drawing:<br>PROPOSED PLANS<br>Scale: 1:100 @ A1<br>Project No.:<br>1728<br>Scale: 1:100 @ A1<br>Drawing No.:<br>1728<br>1100<br>1:100                                                                                                                                                                                                                                                                                                                                                                                                                                                                                                                                                                                                                                                                                                                                                                                                                                                                                                                                                                                                                                                                                                                                                                                                                                                                                                                                                                                                                                                                                                                                                                                                                                                                                                                                                                                                                                                                                                                                                 | 5 FOUNTAIN LANE, HOCKLEY, ESSEX, SS5 4ST<br>Tel: 01702 203333                                |         |        |         |          |           |          |       |  |
| FELLINI<br>LEIGH ON SEA<br>SS9 1SN<br>Drawing:<br>PROPOSED PLANS<br>Lisue:<br>Date: 4TH JUNE 2020<br>Client Pre-App Planning B.Cont As Built Other<br>Scale: 1:100 @ A1<br>Project No.:<br>T728<br>Client Pre-App Planning B.Cont As Built Other<br>Scale: 1:100 @ A1<br>Drawing No.:<br>Licensing                                                                                                                                                                                                                                                                                                                                                                                                                                                                                                                                                                                                                                                                                                                                                                                                                                                                                                                                                                                                                                                                                                                                                                                                                                                                                                                                                                                                                                                                                                                                                                                                                                                                                                                                                                                                                                      | Client:                                                                                      |         |        |         |          |           |          |       |  |
| PROPOSED PLANS   Issue: Client Pre-App Planning B.Cont As Built Other   Date: 4TH JUNE 2020 Scale: 1:100 @ A1   Project No.: Drawing No.: T728 34   Licensing                                                                                                                                                                                                                                                                                                                                                                                                                                                                                                                                                                                                                                                                                                                                                                                                                                                                                                                                                                                                                                                                                                                                                                                                                                                                                                                                                                                                                                                                                                                                                                                                                                                                                                                                                                                                                                                                                                                                                                           | Project:                                                                                     |         | LEIGH  | ON SE   | ΞA       |           |          |       |  |
| Issue:<br>Date: 4TH JUNE 2020<br>Project No.:<br>1728<br>Cale: 1:100 @ A1<br>Drawing No.:<br>34<br>Licensing                                                                                                                                                                                                                                                                                                                                                                                                                                                                                                                                                                                                                                                                                                                                                                                                                                                                                                                                                                                                                                                                                                                                                                                                                                                                                                                                                                                                                                                                                                                                                                                                                                                                                                                                                                                                                                                                                                                                                                                                                            | Drawing                                                                                      | :       | PROP   | OSED    | PLANS    |           |          |       |  |
| Project No.:<br>1728<br>Licensing<br>1:100                                                                                                                                                                                                                                                                                                                                                                                                                                                                                                                                                                                                                                                                                                                                                                                                                                                                                                                                                                                                                                                                                                                                                                                                                                                                                                                                                                                                                                                                                                                                                                                                                                                                                                                                                                                                                                                                                                                                                                                                                                                                                              | lssue:                                                                                       |         | Client | Pre-App | Planning | B.Cont    | As Built | Other |  |
| 1728 34<br>Licensing                                                                                                                                                                                                                                                                                                                                                                                                                                                                                                                                                                                                                                                                                                                                                                                                                                                                                                                                                                                                                                                                                                                                                                                                                                                                                                                                                                                                                                                                                                                                                                                                                                                                                                                                                                                                                                                                                                                                                                                                                                                                                                                    | Date: 4TH JUNE 2020 Scale: 1:100 @ A1                                                        |         |        |         |          |           |          |       |  |
| 1:100                                                                                                                                                                                                                                                                                                                                                                                                                                                                                                                                                                                                                                                                                                                                                                                                                                                                                                                                                                                                                                                                                                                                                                                                                                                                                                                                                                                                                                                                                                                                                                                                                                                                                                                                                                                                                                                                                                                                                                                                                                                                                                                                   | Project N                                                                                    | No.:    | 172    | 8       | Draw     | ving No.: | 34       |       |  |
|                                                                                                                                                                                                                                                                                                                                                                                                                                                                                                                                                                                                                                                                                                                                                                                                                                                                                                                                                                                                                                                                                                                                                                                                                                                                                                                                                                                                                                                                                                                                                                                                                                                                                                                                                                                                                                                                                                                                                                                                                                                                                                                                         | 1.100                                                                                        | <b></b> |        |         |          |           |          | lg    |  |
|                                                                                                                                                                                                                                                                                                                                                                                                                                                                                                                                                                                                                                                                                                                                                                                                                                                                                                                                                                                                                                                                                                                                                                                                                                                                                                                                                                                                                                                                                                                                                                                                                                                                                                                                                                                                                                                                                                                                                                                                                                                                                                                                         |                                                                                              | 1       | 2 3    | 3 4     |          |           |          | 10.0m |  |